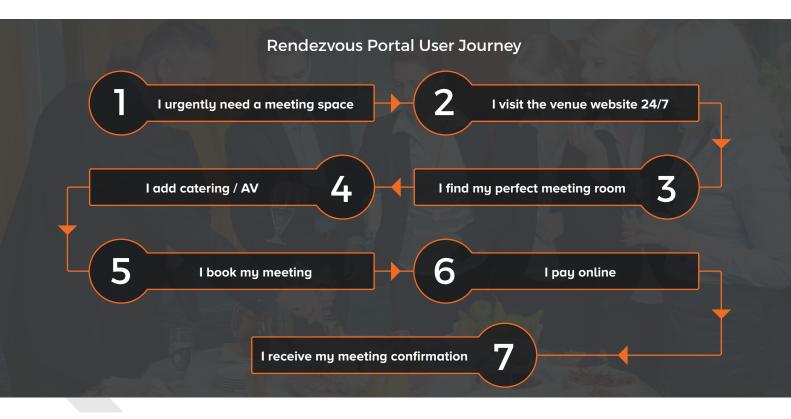

### Deploy the power of the Rendezvous Portal for your venue today!

With seamless integration to the powerful Rendezvous Events software, the Rendezvous Portal is the perfect answer to boosting revenue from smaller rooms as well as late meetings – and it's so convenient, customers will love it too!