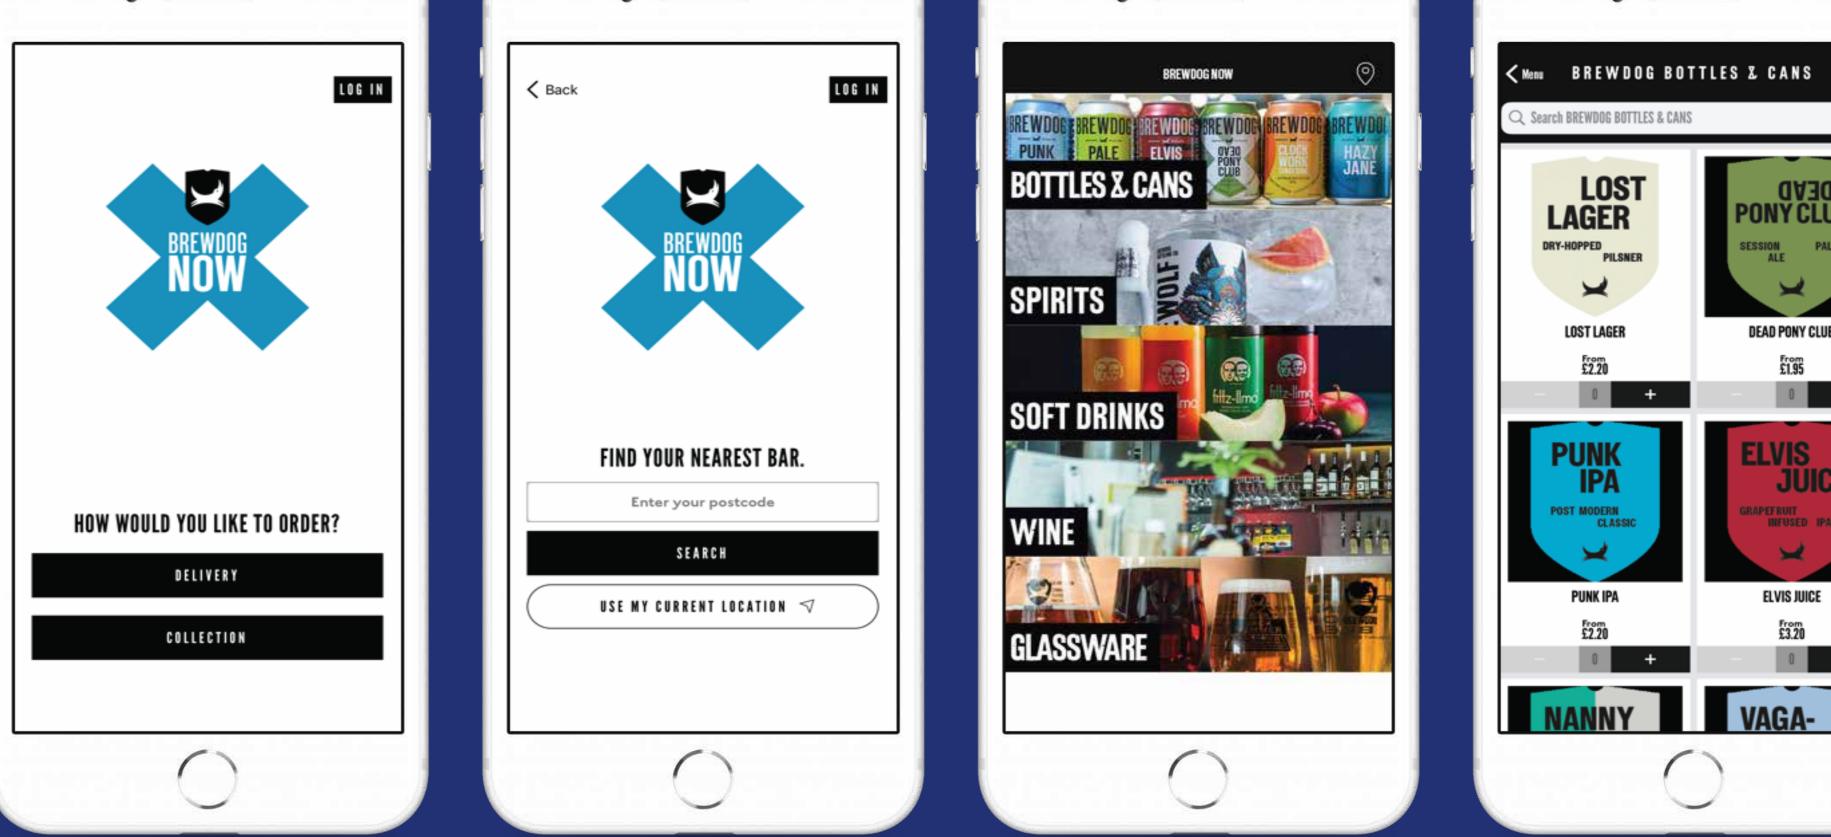

ALOHA NOW

# Get going with Aloha Now

## Your services made easier than ever!

With Aloha Now, Guests have a fast and

technology group

nfs

convenient solution to order and pay, without the need to install any app. Restaurants also benefit from lower staff costs and faster table turns, a win-win proposition.

Right from mobile ordering, click and collect, delivery and most importantly order and pay at table, **Aloha Now** supports seamless restaurant management.











#### Choose from a mobile website or native app

Integrates with Aloha Loyalty







Provides safe, secure and enhanced customer experience Integration with Stripe for fast setup

Create geo location offers.









## Used by leading hospitality operators such as Brewdog





# TABLE SERVICE

# Mobility, to Drive **Client Engagement** Now!



We are delighted to announce our new mobile platform, Aloha Now, a mobile ready solution for guest ordering and delivery.

Aloha Now is about safe and simple guest ordering and payment, encouraging loyalty and increasing spend.









#### **Speed of Service**

Customer Lookup, intuitive custom order flow, Caller ID Integration (none VOIP)



### Integration with food aggregators

Injects orders from all major food aggregators directly into the Aloha Takeout Module.



#### **Order Accuracy**

Future orders with capacity management



#### Efficient management of your menu

Pulls menus from Aloha, to allow management of your offering across multiple platforms, including the ability to change and republish your menus